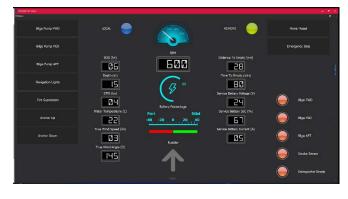

## **VOYAGER AI INTEGRATED HELM CONTROL UI**

- Integrated Alarm & Monitoring
- Engine and Propulsion Monitoring
- Switch Control
- E-Stop

| Main Communication Options | Approx Ranges |
|----------------------------|---------------|
| SATCOM                     | OTH/BLOS      |
| SHF Mesh Data Radios       | LOS 20-40Km   |