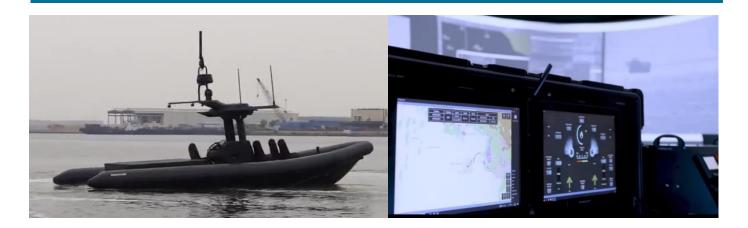

# Robosys RC & Autonomy Kit – RIB & Small Craft

Robosys provides an integrated Remote Control and Autonomous Navigation System (ANS) as well as a Vessel Control System (VCS).

Robosys' **RC & Autonomy Kit** seamlessly integrates with third party steering, drives and motor control systems.

Robosys works closely with RIB and USV manufacturers globally to ensure that its VOYAGER AI autonomy solutions integrates faultlessly with onboard systems and their complex integration protocols to provide optimal vessel functionality for new build and retrofits.

Robosys' **Voyager AI Remote** software is an affordable, entry level remote control and intelligent piloting system designed specifically to work with RIBs, Small Crafts and USVs and is scalable to full Degree 4 Autonomy.

Below is illustrated integration of full equipment onboard the RIB including RP Cameras, NavAids and Radar.

Optional Extras: PTZ Day/EO camera | Main communication(s) bearer Satcom / SHF Data Radios

Visit our website