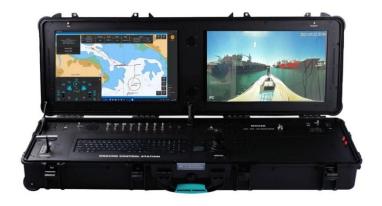

#### **KEY FEATURES**

- Single integrated UI solution
- Remote Control
- Mission Planning
- Autonomous Navigation System (ANS)
- Vessel Control System (VCS)
- Autonomous Waypoint(s) and Track(s) Follow
- Scalable to fully Autonomous Mode
- Robust and Portable GCS

#### **VOYAGER AI INTEGRATED NAVIGATION UI**

- Mission Planner
- ENC S57 Charts
- AutoPilot Control
- User Defined Mission Parameters

## **VOYAGER AI INTEGRATED HELM CONTROL UI**

- Integrated Alarm & Monitoring
- Engine and Propulsion Monitoring
- Switch Control
- E-Stop

| Main Communication Options | Approx Ranges |
|----------------------------|---------------|
| SATCOM                     | OTH/BLOS      |
| SHF Mesh Data Radios       | LOS 20-40Km   |