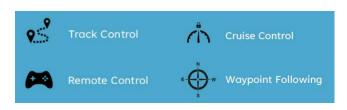

#### **KEY FEATURES**

- Single integrated UI solution
- Remote Control
- Mission Planning
- Autonomous Navigation System (ANS)
- Vessel Control System (VCS)
- Autonomous Waypoint(s) and Track(s) Follow
- Scalable to fully Autonomous Mode
- Robust and Portable GCS

#### **VOYAGER AI INTEGRATED NAVIGATION UI**

- Mission Planner
- ENC S57 Charts
- AutoPilot Control
- User Defined Mission Parameters