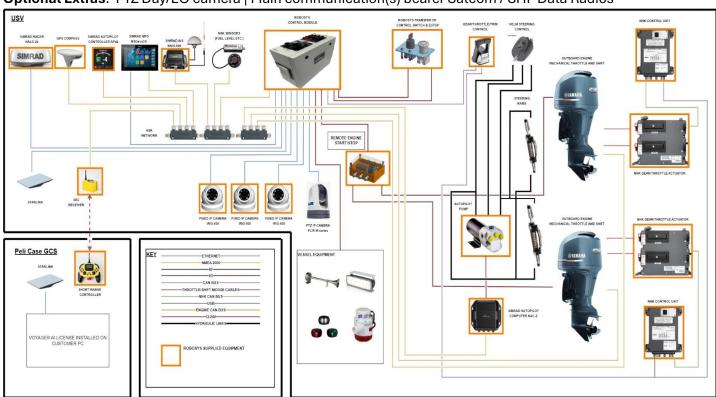

Below is illustrated integration of full equipment onboard the RIB including RP Cameras, NavAids and Radar.

Optional Extras: PTZ Day/EO camera | Main communication(s) bearer Satcom / SHF Data Radios

Visit our website