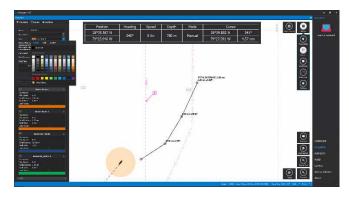

#### **VOYAGER AI INTEGRATED NAVIGATION UI**

- Mission Planner
- ENC S57 Charts
- AutoPilot Control
- User Defined Mission Parameters

## **VOYAGER AI INTEGRATED HELM CONTROL UI**

- Integrated Alarm & Monitoring
- Engine and Propulsion Monitoring
- Switch Control
- E-Stop

| Main Communication Options | Approx Ranges |
|----------------------------|---------------|
| SATCOM                     | OTH/BLOS      |
| SHF Mesh Data Radios       | LOS 20-40Km   |