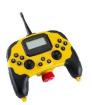

### WIRELESS HELM CONTROL

- For LOS local docking / undocking
- Ruggedised handheld radio controller
- Up to 2km LOS range