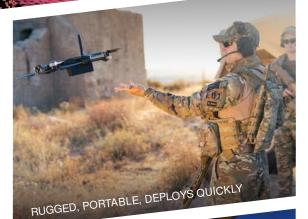

## Unmatched autonomy that turns every operator into an expert pilot

Skydio X2D Color is the ultimate UAS solution for aerial asset inspection and incident scene reconstruction. X2D is powered by Skydio Autonomy Enterprise, an AI-driven autonomous flight engine that enables unparalleled 360° obstacle avoidance, autonomous tracking, GPS-denied navigation, and complete workflow automation. X2D is designed with a ruggedized, foldable airframe, GPS-based night flight, strobing lights in visible and IR wavelength, and a single sensor payload with a 12MP/4K60P HDR color camera with a wide angle lens optimized for close capture. Built to exceed the Short-Range Reconnaissance (SRR) requirements for the U.S. Army, Skydio X2D is designed and assembled in the USA, and is compliant with the National Defense Authorization Act (NDAA).