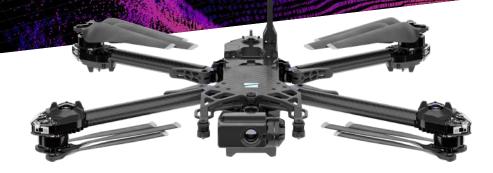

## Unmatched autonomy that turns every operator into an expert pilot

Skydio X2D Color is the ultimate UAS solution for aerial asset inspection and incident scene reconstruction. X2D is powered by Skydio Autonomy Enterprise, an AI-driven autonomous flight engine that enables unparalleled 360° obstacle avoidance, autonomous tracking, GPS-denied navigation, and complete workflow automation. X2D is designed with a ruggedized, foldable airframe, GPS-based night flight, strobing lights in visible and IR wavelength, and a single sensor payload with a 12MP/4K60P HDR color camera with a wide angle lens optimized for close capture. Built to exceed the Short-Range Reconnaissance (SRR) requirements for the U.S. Army, Skydio X2D is designed and assembled in the USA, and is compliant with the National Defense Authorization Act (NDAA).