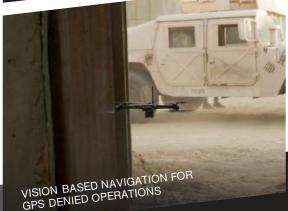

## Unmatched autonomy that turns every operator into an expert pilot

Skydio X2D Color is the ultimate UAS solution for aerial asset inspection and incident scene reconstruction. X2D is powered by Skydio Autonomy Enterprise, an AI-driven autonomous flight engine that enables unparalleled 360° obstacle avoidance, autonomous tracking, GPS-denied navigation, and complete workflow automation. X2D is designed with a ruggedized, foldable airframe, GPS-based night flight, strobing lights in visible and IR wavelength, and a single sensor payload with a 12MP/4K60P HDR color camera with a wide angle lens optimized for close capture. Built to exceed the Short-Range Reconnaissance (SRR) requirements for the U.S. Army, Skydio X2D is designed and assembled in the USA, and is compliant with the National Defense Authorization Act (NDAA).