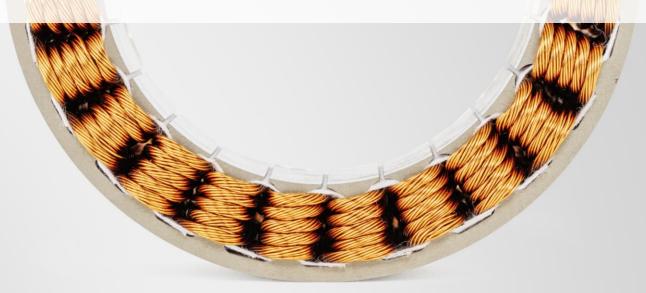

#### **NOVA Maritime Series**

Our NOVA Maritime series of inrunner BLDC motors has been specifically designed for the most demanding applications in maritime industry. It features an extra rugged closed housing design with ingress protection of IP 67. All materials of the motor have been selected for highest resistance against seawater corrosion. For deep sea applications, oil fillable housings are available.

### Maritime Use

It features an extra rugged closed housing design with ingress protection of IP 67. All materials of the motor have been selected for highest resistance against seawater corrosion. For deep sea applications, oil fillable housings are available.