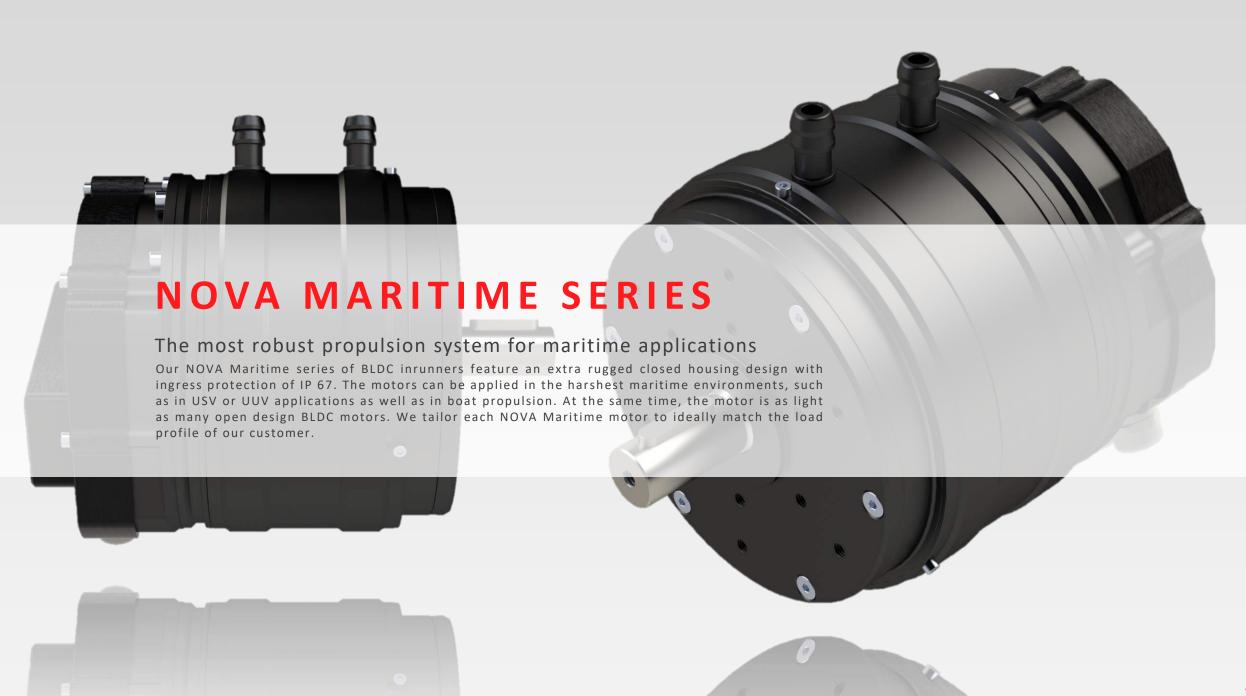

## NOVA MARITIME SERIES

The NOVA Maritime series of closed inrunner BLDC motors is specifically designed for the most demanding applications in the maritime industry. Use cases include propulsion for UUVs, USVs, marine UAVs as well as boats. Available from below 1kW to 30kW peak power.

### Maritime Use

It features an extra rugged closed housing design with ingress protection of IP 67. All materials of the motor have been selected for highest resistance against seawater corrosion. For deep sea applications, oil fillable housings are available.

#### **NOVA Maritime Series**

Our NOVA Maritime series of inrunner BLDC motors has been specifically designed for the most demanding applications in maritime industry. It features an extra rugged closed housing design with ingress protection of IP 67. All materials of the motor have been selected for highest resistance against seawater corrosion. For deep sea applications, oil fillable housings are available.