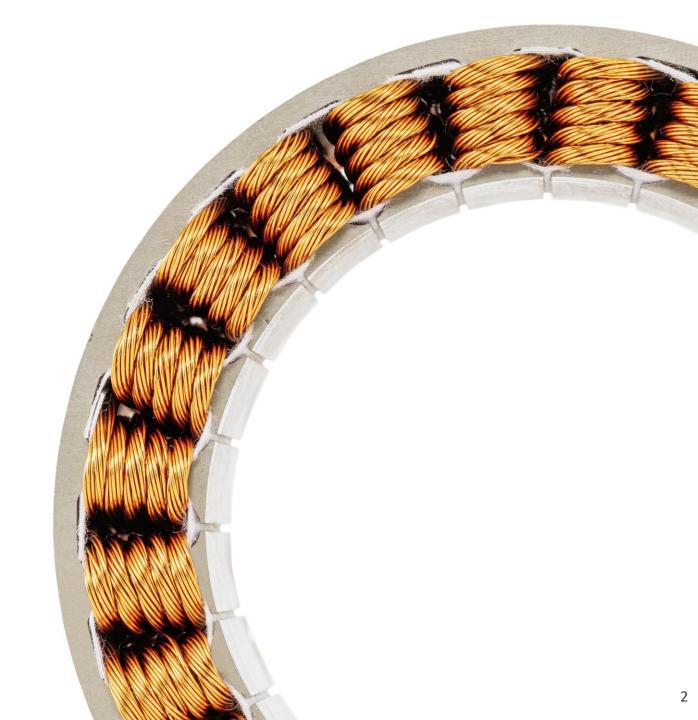

#### **NOVA Maritime Series**

Our NOVA Maritime series of inrunner BLDC motors has been specifically designed for the most demanding applications in maritime industry. It features an extra rugged closed housing design with ingress protection of IP 67. All materials of the motor have been selected for highest resistance against seawater corrosion. For deep sea applications, oil fillable housings are available.

### Maritime Use

It features an extra rugged closed housing design with ingress protection of IP 67. All materials of the motor have been selected for highest resistance against seawater corrosion. For deep sea applications, oil fillable housings are available.