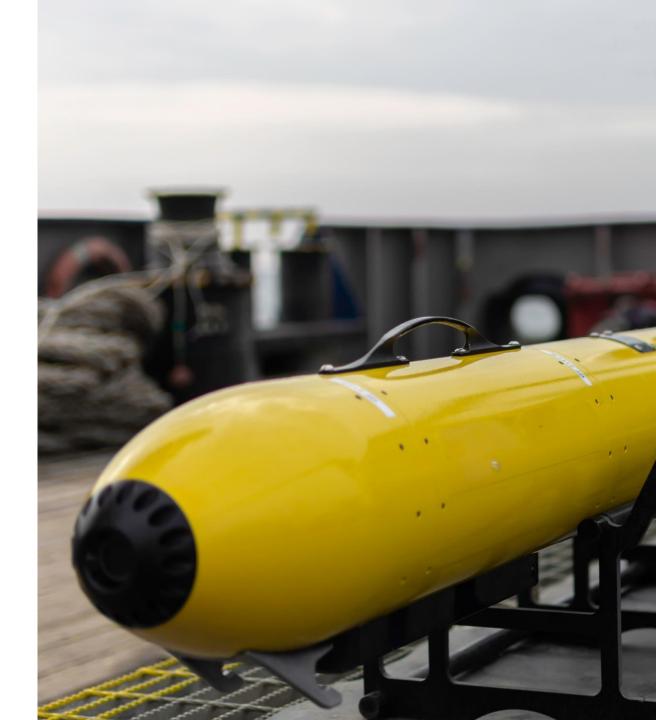

### Leading supplier of maritime propulsion solutions

Plettenberg provides tailored propulsion solutions for the maritime industry and has 20+ years of experience in this space. Our tailored drive systems are unrivalled in their power-to-weight-to-robustness ratio, efficiency and compactness, making them ideally suited for demanding maritime applications. We have completed numerous projects, including UUVs, USVs, marine UAVs as well as boat propulsion. We have also built custom propulsion solutions for deep sea applications (up to 6,000m bsl).

## NOVA MARITIME SERIES

The NOVA Maritime series of closed inrunner BLDC motors is specifically designed for the most demanding applications in the maritime industry. Use cases include propulsion for UUVs, USVs, marine UAVs as well as boats. Available from below 1kW to 30kW peak power.