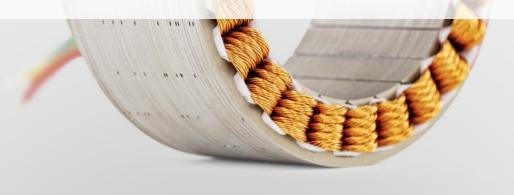

#### **NOVA Maritime Series**

Our NOVA Maritime series of inrunner BLDC motors has been specifically designed for the most demanding applications in maritime industry. It features an extra rugged closed housing design with ingress protection of IP 67. All materials of the motor have been selected for highest resistance against seawater corrosion. For deep sea applications, oil fillable housings are available.

### Maritime Use

It features an extra rugged closed housing design with ingress protection of IP 67. All materials of the motor have been selected for highest resistance against seawater corrosion. For deep sea applications, oil fillable housings are available.