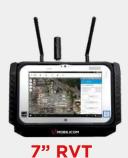

t, unified and IP65 Ruggedized with data link, ICE Cybersecurity suite, battery and advanced tablet feature HD low-latency viewer.

# Field proven terminals for wide range of applications

- Mobile Tactical Controllers & Viewers
- All-in-One unified solution (control station, data link, ICE Cybersecurity suite, battery & charging, ruggedized tablet)
- ICE Cybersecurity suite (Protection layers for Communication, Platform and Data)
- Support for embedded data link or external data link operation
- Ruggedized IP65 solution
- In field swap of battery and screen
- Available interfaces enable connecting to external screens, video, Hard disk, Telemetry, etc.
- Support control and Telemetry for drone/robot, sensors & payload operation
- Compact & lightweight
- Optional customization designs







Light and Ruggedized Mission Viewer



## 7" mini-Controller PRO

"All-in-One" Ruggedized Mobile Tactical GCS Supports Drones and Robotics operation with variety of cameras, gimbals and other payloads



#### 10" Maxi-Controller PRO

"All-in-One" Ruggedized Mobile Tactical GCS
Supports Drones and Robotics operation with variety
of cameras, gimbals and other payloads Wide screen
experience



## 10" Touch-G

Compact Ruggedized GCS and wide screen Viewer with GETAC Touch based tablet

Designed for multiple Drones in Swarm & Fleet operational scenarios



### 10" EXTREMER

Extended Ruggedized GCS
For fast field deployment
Supports UAVs, Fixed Wing and VTOLs operation



## 10" Touch-P

Compact Ruggedized GCS and wide screen Viewer with Panasonic Touch based tablet

Designed for multiple Dro