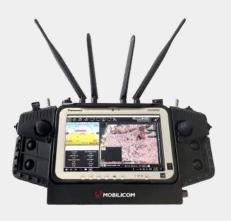

## 7" mini-Controller PRO

"All-in-One" Ruggedized Mobile Tactical GCS Supports Drones and Robotics operation with variety of cameras, gimbals and other payloads