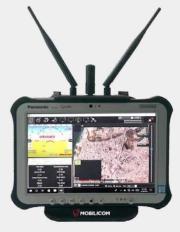

## 10" Touch-G

Compact Ruggedized GCS and wide screen Viewer with GETAC Touch based tablet

Designed for multiple Drones in Swarm & Fleet operational scenarios

## 10" Touch-P

Compact Ruggedized GCS and wide screen Viewer with Panasonic Touch based tablet

Designed for multiple Drones in Swarm & Fleet operational scenarios