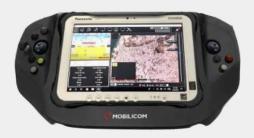

## 7" mini-Controller PRO

"All-in-One" Ruggedized Mobile Tactical GCS Supports Drones and Robotics operation with variety of cameras, gimbals and other payloads