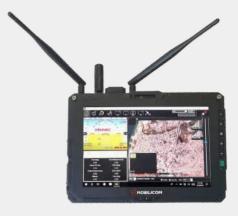

### 10" EXTREMER

Extended Ruggedized GCS
For fast field deployment
Supports UAVs, Fixed Wing and VTOLs operation