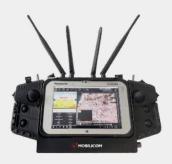

#### 10" Maxi-Controller PRO

"All-in-One" Ruggedized Mobile Tactical GCS
Supports Drones and Robotics operation with variety
of cameras, gimbals and other payloads Wide screen
experience