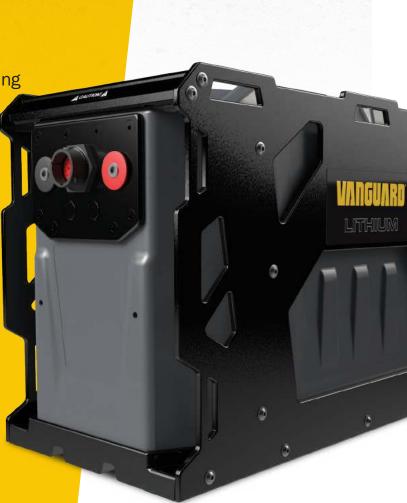

# **5kWh Lithium-Ion Battery Packs**

### **BATTERY TECHNICAL SPECIFICATIONS**

|                         | STANDARD                                                                                                                                                                                             | OPTIONAL                                                              |
|-------------------------|------------------------------------------------------------------------------------------------------------------------------------------------------------------------------------------------------|-----------------------------------------------------------------------|
| POWER                   | 100A / 5kW continuous<br>1 hour run time at rated power (5kW), longer<br>at lower power levels                                                                                                       | 200A / 10kW<br>30 minutes runtime per pack at<br>optional rated power |
| CAPACITY                | 50Ah – 100Ah<br>5kWh<br>Parallel capable up to 4 batteries                                                                                                                                           | 50Ah – 120Ah<br>2.5kWh – 5kWh<br>Parallel capable up to 16 batteries  |
| CHARGE                  | 6 Hours                                                                                                                                                                                              | As fast as 1.5 hours                                                  |
| COMMUNICATION           | CANbus J1939 29 bit<br>- Diagnostics<br>- Battery state of health<br>- Odometer / usage tracker<br>- Battery state of charge<br>CAN boot loader                                                      | CANbus J1939 11 bit<br>CAN open                                       |
| SAFETY                  | Single cell fuse<br>Dual contactors<br>BMS<br>- Temperature managment<br>- Over current protection<br>- Over / under charge protection<br>- Short circuit protection<br>Integrated smart paralleling |                                                                       |
| ENVIRONMENT             | IP66 + pressure wash<br>ESD                                                                                                                                                                          | IP67                                                                  |
| COMPLIANCE              | UN38.3                                                                                                                                                                                               | UL2271<br>IEC<br>METI                                                 |
| /OLTAGE                 | 48V Nominal                                                                                                                                                                                          |                                                                       |
| PEAK POWER              | 15kW for 10 seconds                                                                                                                                                                                  | 25kW for 1 second                                                     |
| DPERATING<br>TEMP RANGE | -30°C to 60°C discharge<br>0°C to 50°C charge                                                                                                                                                        | -20°C to 50° C charge<br>with optional pack heater                    |
| DIMENSIONS              | L 57cm / W 27cm / H 36cm                                                                                                                                                                             |                                                                       |
| WEIGHT                  | 45kg                                                                                                                                                                                                 |                                                                       |