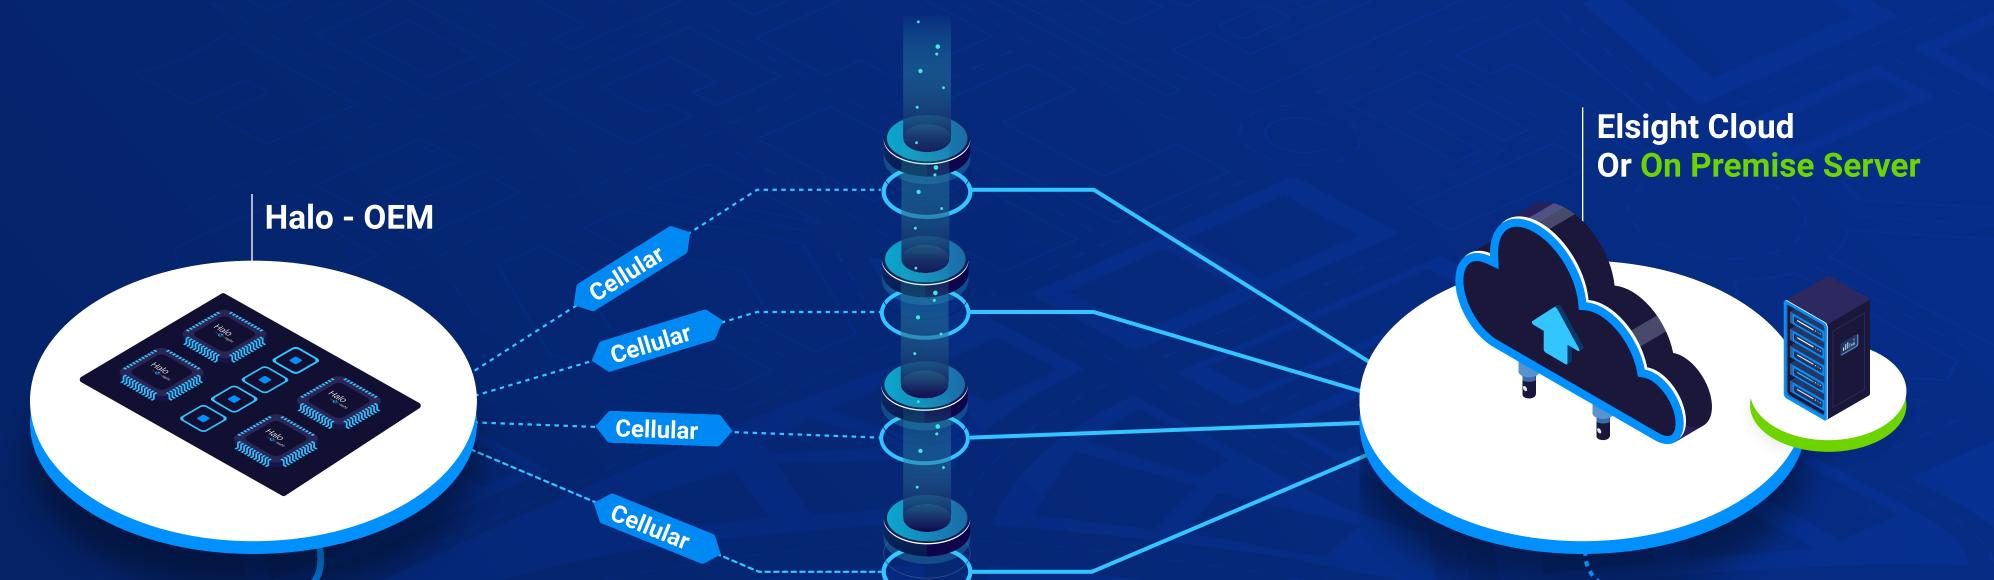

## Elsight cloud / On premise server

The bi-directional algorithm encrypts the data, adds a VPN and splits it into packets. The packets are transmitted via multiple IP links (Cellular) to their destination where they are received, recombined and decrypted.