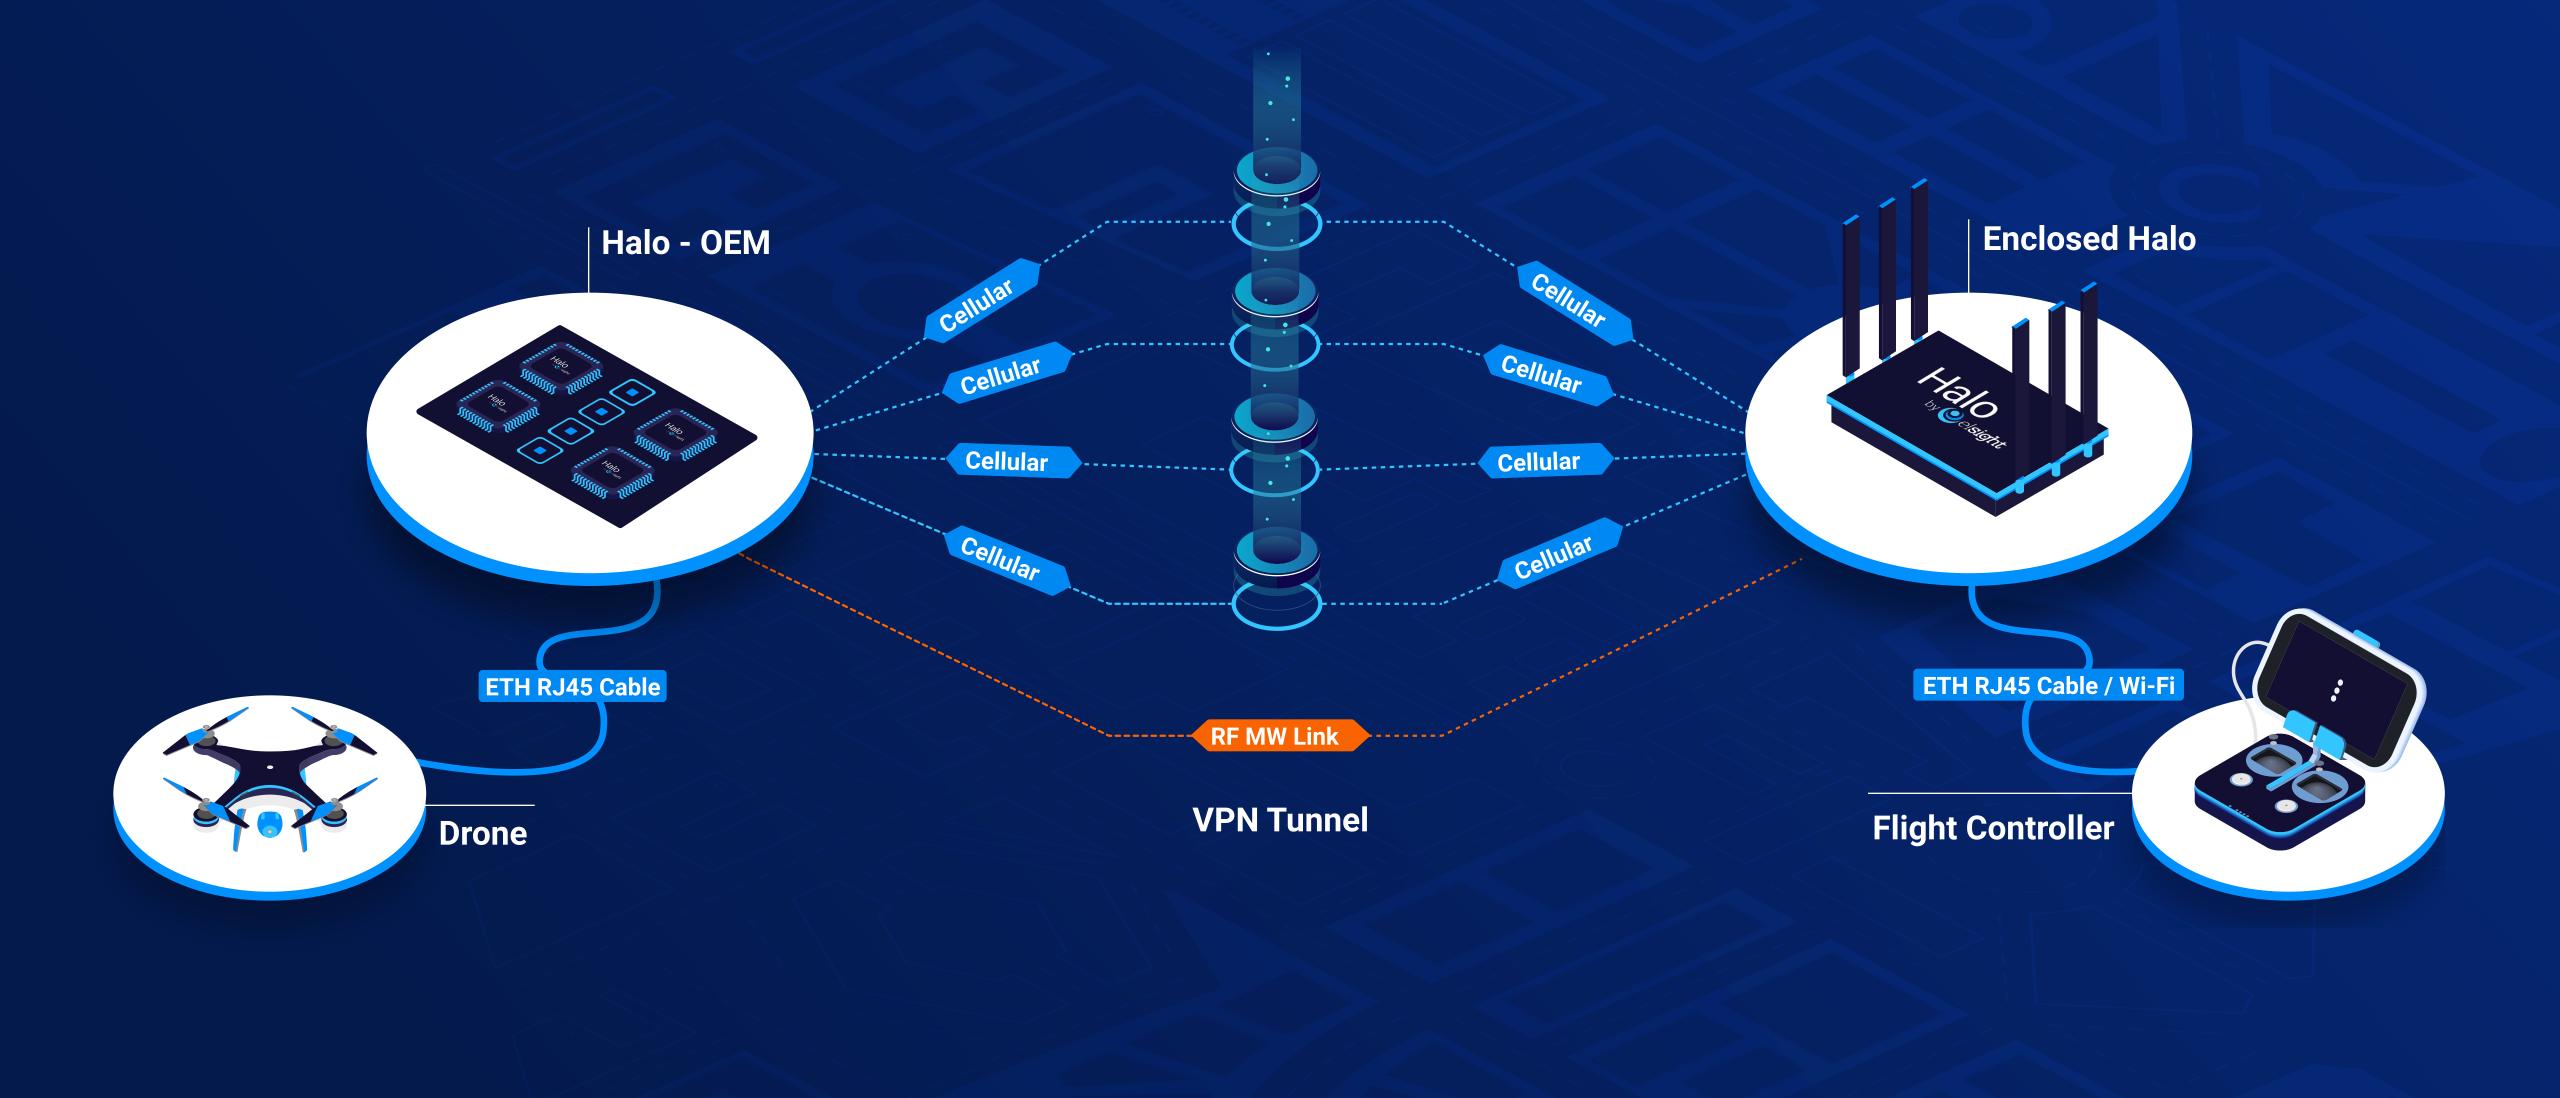

## P2P (Cellular + RF) Setup

Enjoy the latency & costs of an RF link whenever in proximity, and once you go BVLOS, seamlessly shift to cellular bonding connectivity.