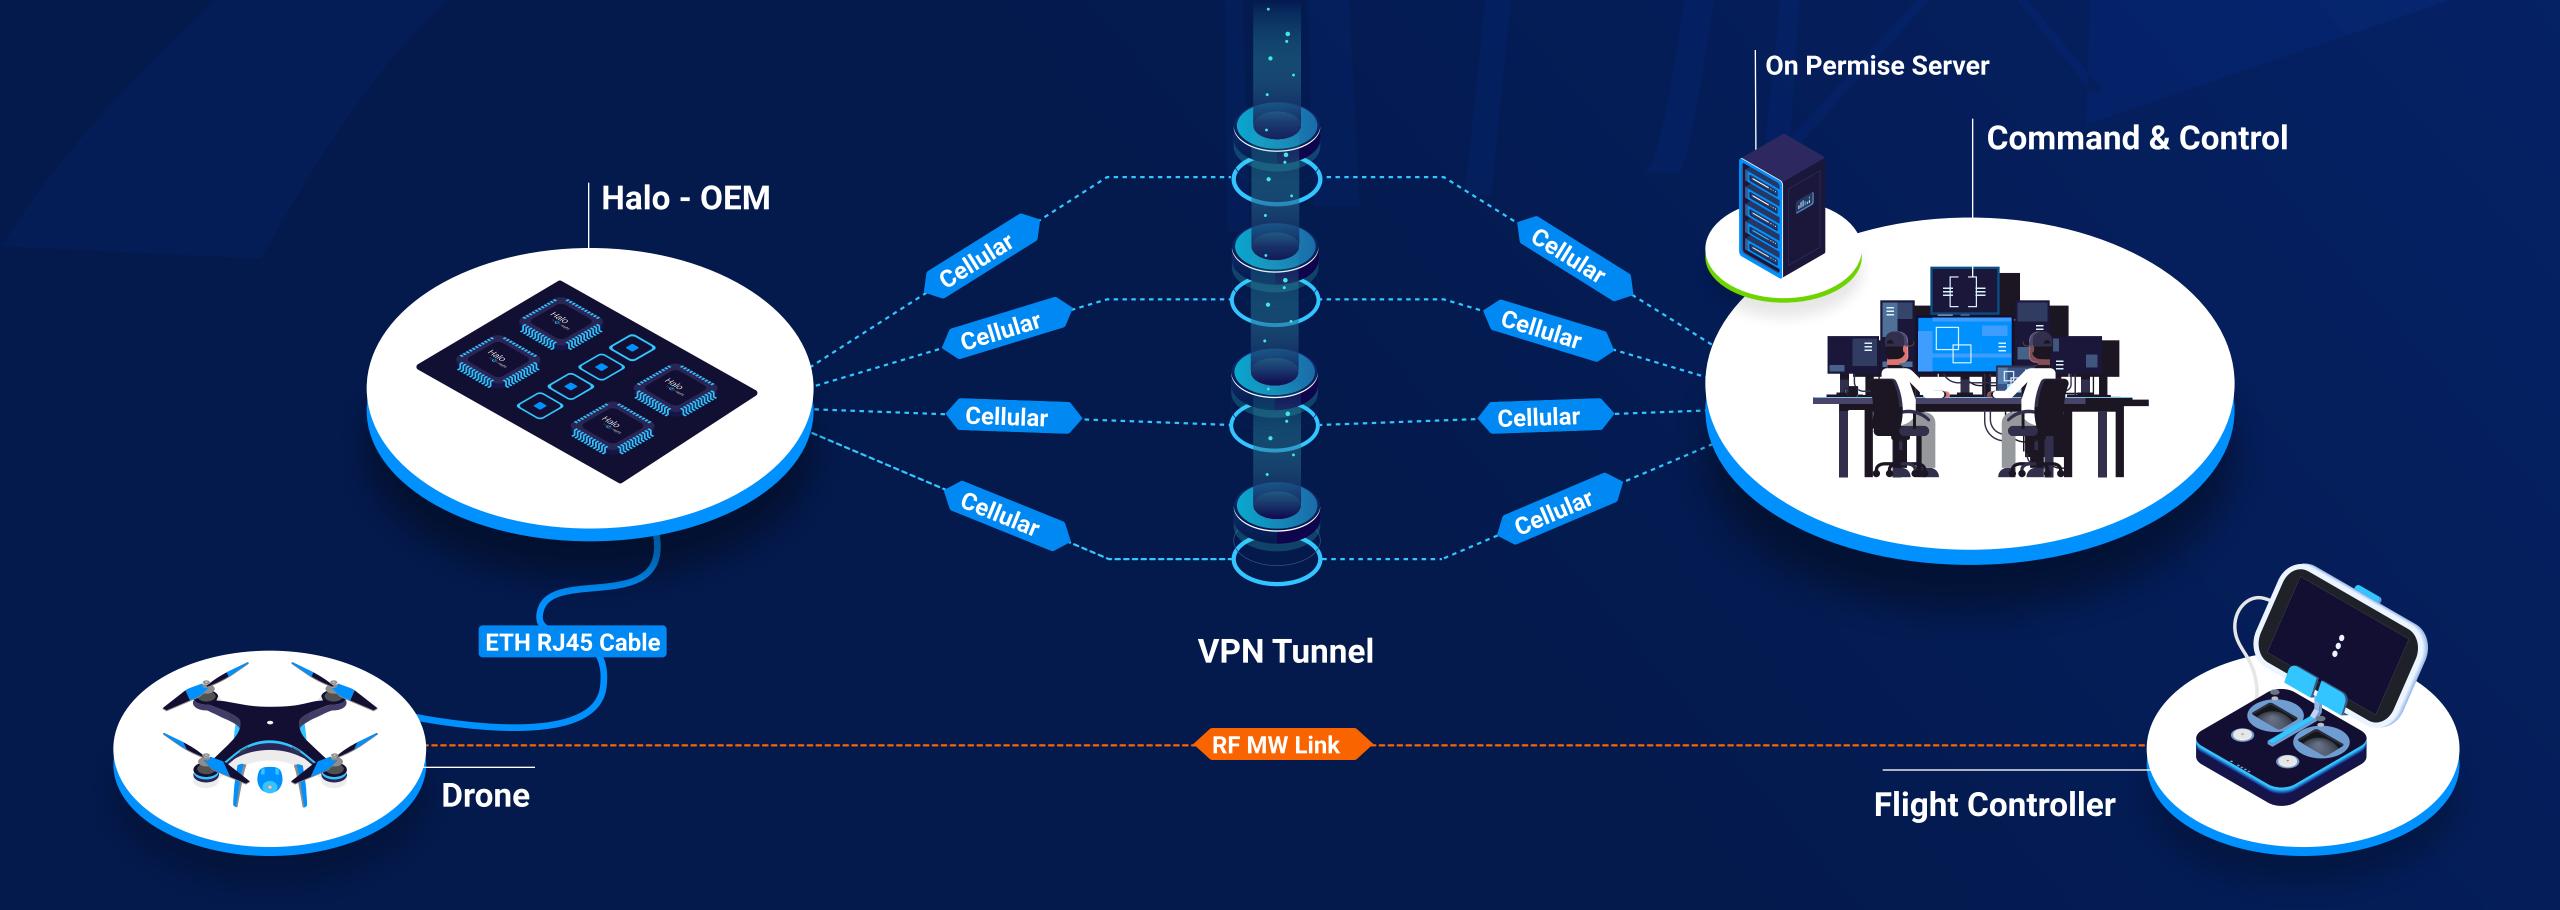

## **RF + Cellular Connectivity to Command Control Setup**

Control your drone over RF and transmit data (Video, Telemetry, and control) to command control.