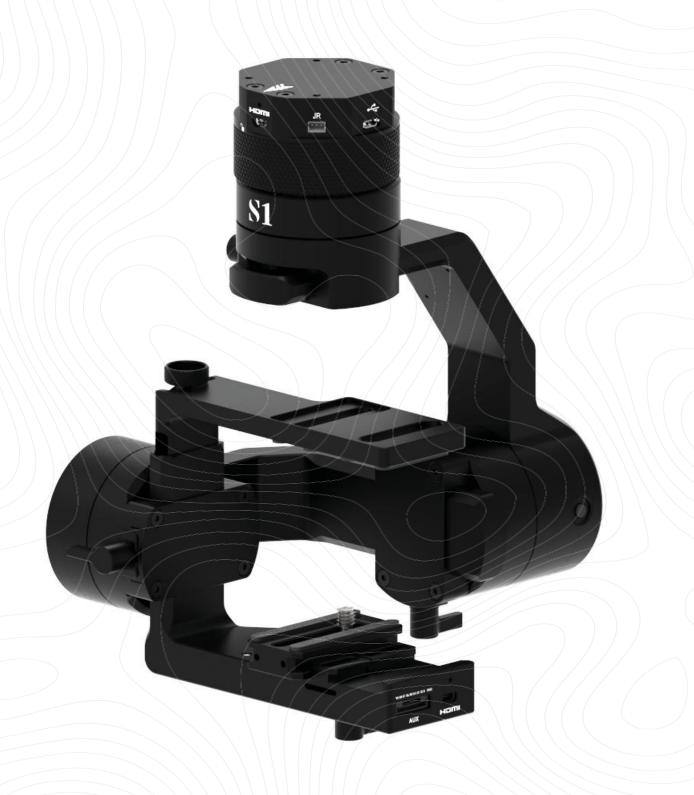

# THE GIMBAL FOR INDUSTRIAL APPLICATIONS

Allow easy and intuitive operation with multiple devices such as FC, remote control, auxiliary I/O, etc.

Sbus, AUX, Com, HDMI, JR, Power, USB, Can