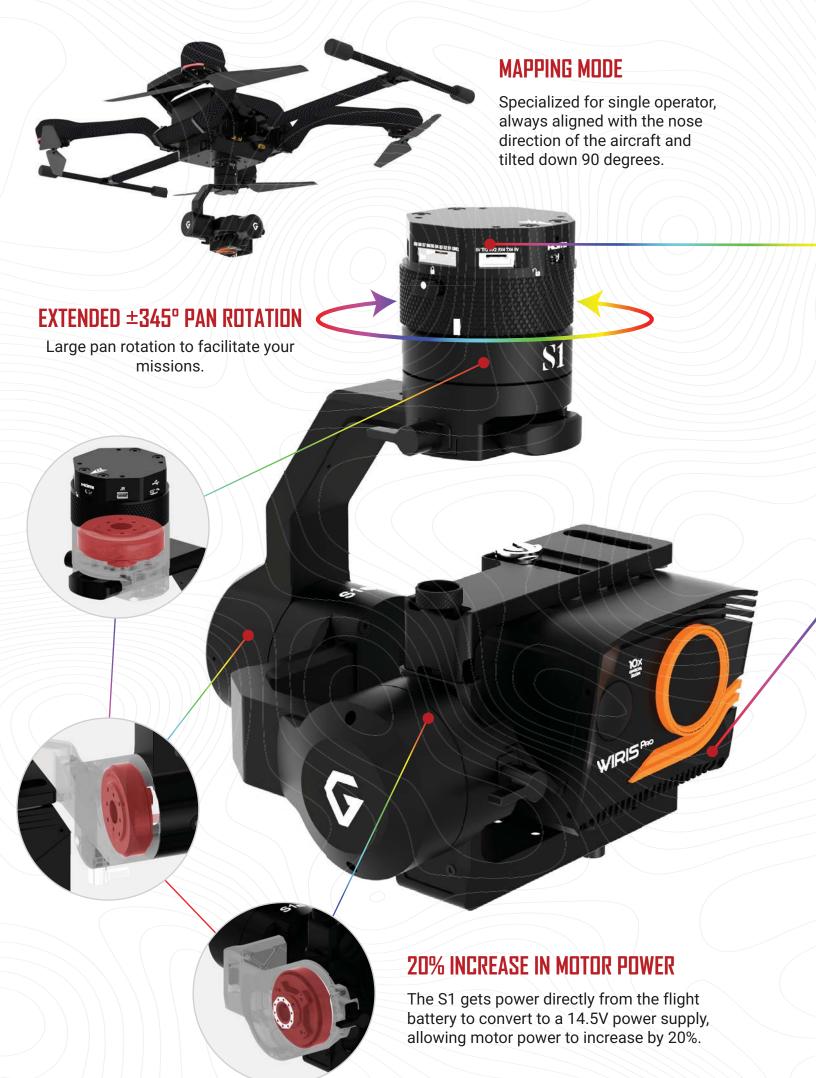

# THE GIMBAL FOR INDUSTRIAL APPLICATIONS

Allow easy and intuitive operation with multiple devices such as FC, remote control, auxiliary I/O, etc.

Sbus, AUX, Com, HDMI, JR, Power, USB, Can