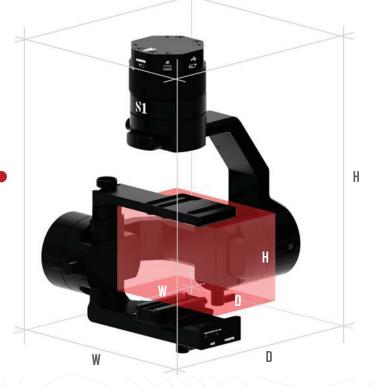

## **WEIGHT & DIMENSION**

| Weight                   | 1.8 lbs (830g)       |
|--------------------------|----------------------|
| Maximum Payload          | 1.6 lbs (750g)       |
| Camera Cage (DxWxH)      | 65 x 120 x 75 (mm)   |
| Gimbal Dimension (DxWxH) | 168 x 150 x 220 (mm) |