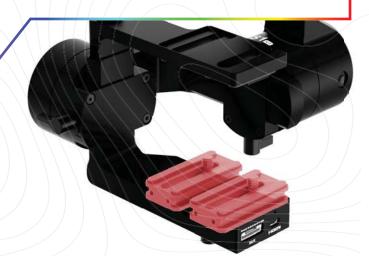

#### HDMI HYPER QUICK RELEASE 🖣

Allow high-speed HDMI transmission and quick assembly with various platforms.

Swap out the Gremsy gimbals with ease.