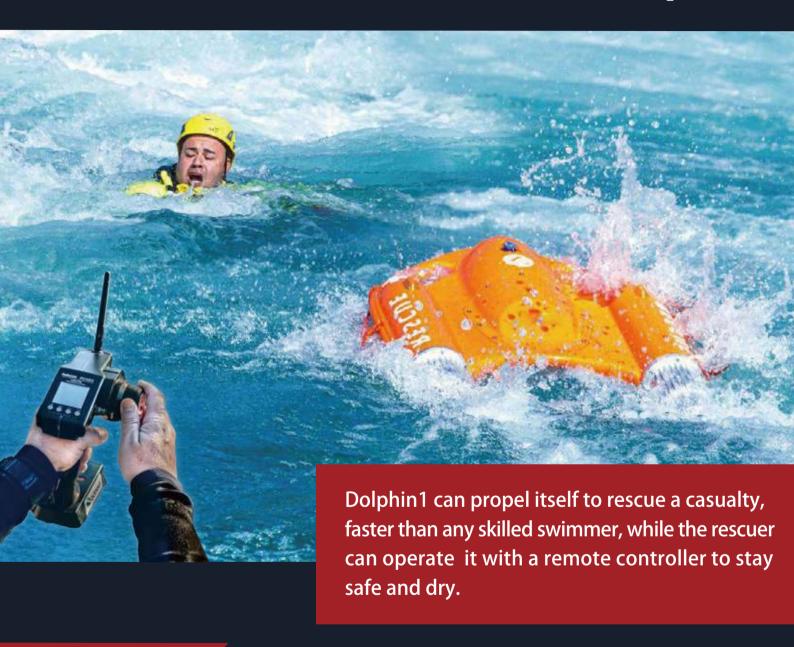

## **DOLPHIN1**

## Remote Controlled Lifebuoy

#### High-Speed Water-Jet Propulsion

Victims can be reached faster even in swift water or adverse weather conditions.