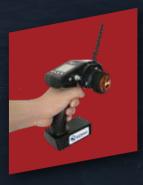

## **DOLPHIN1**

## Remote Controlled Lifebuoy



### **Specs**

| Dimension    | 119x85x20cm        | Buoyancy      | 32kg         |
|--------------|--------------------|---------------|--------------|
| Weight       | 13kg               | Floatability  | 150kg        |
| Propulsion   | Water-jet thruster | Max. Speed    | 12km/h(8mph) |
| Battery Life | 30mins             | Control Range | 800m         |

# Features

#### **Ergonomic Remote Design**

Easy to use, learn in seconds



#### **Highly Visible Warning Light**

Integrated warning lights support rescue operations in all-weather condition.

#### 100% More Buoyancy

Provides 100% more lifesaving capacity compare to same size standard lifebuoys.

#### Tangle and Injury Free

Special design prevents secondary injury.

#### High-Speed Water-Jet Propulsion

Victims can be reached faster even in swift water or adverse weather conditions.

## **Application**



Beaches



Oil & Gas Platforms



Maritime Shipping



Yachts



Lakes, Rivers, Reservoirs

## OCEANO

OceanAlpha Group Ltd.

- 📵 www.oceanalpha.com 🕲 +86 756 2592836 🛭 🙆 sales@oceanalpha.com
- RM 702,7/F SPA Centre, NO.53-55 Lockhart Road, Wan Chai, HK, China